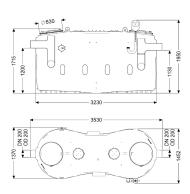

connected on site)

**Dimensions** 

Net weight: 355 kg

Gross weight: 430 kg Set-up area, length: 3530 mm Set-up area, width: 1680 mm Set-up area, height: 1950 mm Required access area, length: 3530 mm Required access area, width: 1490 mm Required access area, height: 1950 mm Packaging dimension: length Packaging dimension: width Packaging dimension: height

Tank/drain body

Distance pipe bottom outlet to tank bottom:

Distance pipe bottom inlet to tank bottom:

Outlet nominal size (OD):

Outlet nominal size (DN):

Inlet nominal size (OD):

200 mm

Inlet nominal size (OD):

200 mm

Inlet nominal size (DN):

200 mm

Coverage features

Type of cover:

Cover material:

Colour of cover:

Tightness: