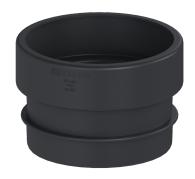

## Extension section d: 800 mm, D: 800 mm, heigth incr. 500mm

## **Description**

Extension section 800 made of polymer, suitable for all KESSEL tanks with 800 access cover for underground installation (separators, chambers, septic tanks, pumping tanks and rainwater tanks), incl. joint and vacuum grease.

Can be used together with KESSEL upper section made of polymer;

| Inner diameter:           | 800 mm |
|---------------------------|--------|
| Total height:             | 630 mm |
| Standard height increase: | 500 mm |

Prolongation piece can be shortened by 190 mm.

Maximum insertion of polymer upper section 250 mm

inside extension section:

Dimensions

Net weight:29 kgGross weight:29 kgPackaging dimension:lengthPackaging dimension:widthPackaging dimension:height