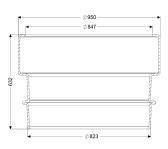

Can be used together with KESSEL upper section made of polymer;

| Inner diameter:           | 800 mm |
|---------------------------|--------|
| Total height:             | 630 mm |
| Standard height increase: | 500 mm |

Prolongation piece can be shortened by 190 mm.

Maximum insertion of polymer upper section 250 mm

inside extension section:

Dimensions

Net weight:29 kgGross weight:29 kgPackaging dimension:lengthPackaging dimension:widthPackaging dimension:height