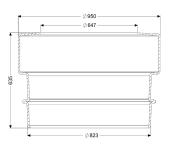

| Inner diameter:           | 800 mm |
|---------------------------|--------|
| Total height:             | 630 mm |
| Standard height increase: | 500 mm |

Prolongation piece can be shortened by 190 mm.

Maximum insertion of polymer upper section 250 mm

inside extension section:

**Dimensions** 

Net weight:29 kgGross weight:29 kgPackaging dimension:lengthPackaging dimension:widthPackaging dimension:height