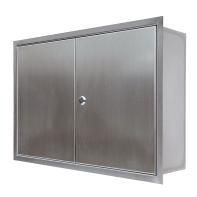

## **Description**

Access panel for mounting on-wall for accommodation of the Storz-B coupling as well as the remote control for separators with program-controlled fully-automatic function.

Execution: in-wall with 20 mm frame

Front: 2 lockable doors
Rear panel: closed with drillholes

General characteristics

Material: Stainless steel 14301

Dimensions

Net weight: 10,51 kg 10,76 kg Gross weight: Length: 160 mm Width: 600 mm Height: 400 mm Packaging dimension: length Packaging dimension: width Packaging dimension: height