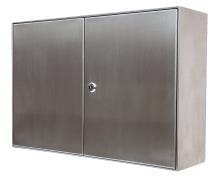

## Access panel for mounting on-wall

## Description

Access panel for mounting on-wall for accommodation of the Storz-B coupling as well as the remote control for separators with program-controlled fully-automatic function.

| Execution:  |  |
|-------------|--|
| Front:      |  |
| Rear panel: |  |

General characteristics Material:

Dimensions Net weight: Gross weight: Length: Width: Height: Packaging dimension: Packaging dimension: Packaging dimension: on-wall 2 lockable doors closed with drillholes

Stainless steel 14301

7,93 kg 11,04 kg 160 mm 600 mm 400 mm length width height