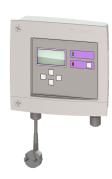

## Remote control RemoteControl

## **Description**

Remote control for separator systems to start cleaning and waste disposal from a remote location (e.g. at the waste disposal connection on the house wall). Suitable for EasyClean free Auto Mix & Pump and Auto Mix.