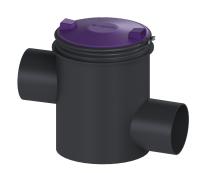

## **Description**

Sampling system LW 450 made of polymer, for separators, draining, resistant to aggressive wastewater, cover sealed odour-tight with quick-release closure. Inlet and outlet for connection to PE-HD pipes to DIN 19537.

General characteristics

Material:PolymerNominal size (DN):200Outer diameter (OD):250 mm

**Dimensions** 

Gross weight: 20 kg
Vertical drop between inlet and outlet: 160 mm
Packaging dimension: length
Packaging dimension: width
Packaging dimension: height

Tank/drain body

Socket version: lateral