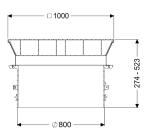

## General characteristics

Colour: black Material: Polymer

**Dimensions** 

Net weight:152,37 kgGross weight:170,1 kgClear width (LW):800 mmAdjustment range:274 - 523Packaging dimension:lengthPackaging dimension:widthPackaging dimension:height