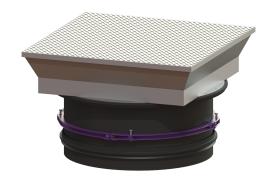

## Upper section Square cover plate, LW 800, Class D

## Description

Upper section for continuous height and level compensation for chamber module LW 1000, consisting of a drive-over, flush-to-ground cover for setting in concrete, with inner joints, all-round frost- and weather-proof seal, gas spring as an opening aid incl. self-effective arresting device. An all-round concrete ring must be prepared on site. Suitable for taper with 800 mm access.

Coverage features

Type: surface water resistant

Surface: Stainless steel

Locking: screwed

Load class: D 400 (EN 124)