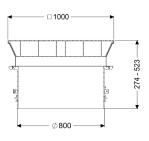

## General characteristics

| Material:            | Polymer   |
|----------------------|-----------|
| Dimensions           |           |
| Net weight:          | 132,37 kg |
| Gross weight:        | 150,1 kg  |
| Clear width (LW):    | 800 mm    |
| Adjustment range:    | 274 - 523 |
| Packaging dimension: | length    |
| Packaging dimension: | width     |