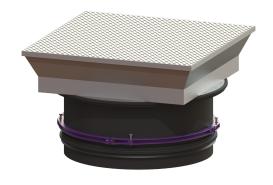

## Upper section with cover plate LW 800, Class B

## **Description**

Colour:

Upper section for continuous height and level compensation for chamber module LW 1000, consisting of a flush-to-ground cover for setting in concrete, with inner joints, all-round frost- and weather-proof seal, gas spring as an opening aid incl. self-effective arresting device. Suitable for taper with 800 mm access.

Coverage features

Packaging dimension:

Type: surface water resistant Surface: Stainless steel screwed

Load class: B 125 (EN 124)