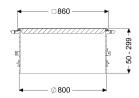

## Description

Upper section for continuous height and level compensation for chamber module LW 1000, consisting of a cover plate as well as seals and connection wedges

| General characteristics<br>Colour:<br>Material: | black<br>Polymer                 |
|-------------------------------------------------|----------------------------------|
| Dimensions                                      |                                  |
| Net weight:                                     | 60,5 kg                          |
| Gross weight:                                   | 77 kg                            |
| Clear width (LW):                               | 800 mm                           |
| Adjustment range:                               | 50 - 299                         |
| Packaging dimension:                            | length                           |
| Packaging dimension:                            | width                            |
| Packaging dimension:                            | height                           |
| Coverage features                               |                                  |
| Туре:                                           | surface water resistant          |
| Surface:                                        | Stainless steel, ribbed          |
| Locking:                                        | screwed                          |
| Load class:                                     | A 15 (EN 124) / L 15 (EN 1253-1) |