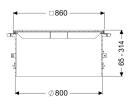

**Dimensions** 

Net weight: 68,5 kg
Gross weight: 85 kg
Clear width (LW): 800 mm
Adjustment range: 65 - 314
Packaging dimension: length
Packaging dimension: width
Packaging dimension: height

Coverage features