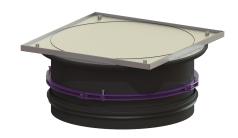

## Upper section with cover plate LW 800, Class K 3, tileable

## **Description**

Upper section for continuous height and level compensation for chamber module LW 1000, consisting of a cover plate as well as seals and connection wedges

General characteristics

Colour: black Material: Polymer

Type: surface water resistant

Surface: tileable Locking: screwed

Load class: K 3 (EN 1253-1)