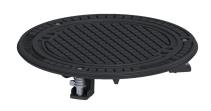

## Cover plate Load class A, Grey iron, screwed

## **Description**

Cover plate for chamber systems for underground installation, including seal set and removal key

General characteristics

Material: Grey iron

**Dimensions** 

Net weight:51 kgGross weight:56 kgDiameter:648 mmPackaging dimension:lengthPackaging dimension:widthPackaging dimension:height

Coverage features

Type of cover:

Cover plate
Cover material:

Colour of cover:

black
Locking:

Load class:

Cover plate
Grey iron
black
screwed
A 15 (EN 124)