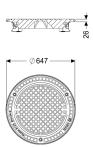

## **Description**

Cover plate for chamber systems for underground installation, including seal set and removal key

General characteristics

Material: Grey iron

**Dimensions** 

Net weight:51 kgGross weight:56 kgDiameter:648 mmPackaging dimension:lengthPackaging dimension:widthPackaging dimension:height