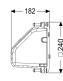

## **Description**

Colour:

Embedded step (installation set) consisting of embedded step, step rail, hand rail, threaded fasteners (8) and drilling template. Enables an additional step and grip in the upper section system without reducing the entrance cross-section. Fixed outside on the removed upper section. The embedded section can be fitted to the upper section in the factory for an additional charge.

## General characteristics

| Material:            | Polymei |
|----------------------|---------|
| Dimensions           |         |
| Net weight:          | 1,87 kg |
| Gross weight:        | 1,87 kg |
| Packaging dimension: | length  |
| Packaging dimension: | width   |
| Packaging dimension: | height  |