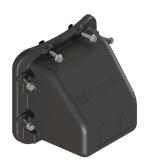

## **Description**

Colour:

Embedded step (installation set) consisting of embedded step, step rail, hand rail, threaded fasteners (8) and drilling template. Enables an additional step and grip in the upper section system without reducing the entrance cross-section. Fixed outside on the removed upper section. The embedded section can be fitted to the upper section in the factory for an additional charge.