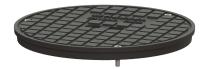

## Cover plate made of grey cast iron (GG), Class D

## Description

Cover plate suitable for upper sections

| General characteristics |
|-------------------------|
| Material:               |
|                         |
| Dimensions              |

| Net weight:          |
|----------------------|
| Gross weight:        |
| Packaging dimension: |
| Packaging dimension: |
| Packaging dimension: |

| Coverage features |
|-------------------|
| Type of cover:    |
| Cover material:   |
| Colour of cover:  |
| Locking:          |
| Load class:       |

Grey iron

23 kg 29 kg length width height

Cover plate Grey iron black locked D 400 (EN 124)