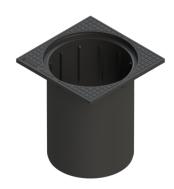

## **Description**

The polymer upper section is suitable for LW 400 chamber systems and is equipped with a clamping ring and a hanger for sludge buckets. Continuously heightadjustable by 440 mm.

An embedded step must be installed if the allowable difference between the top of the chamber cover and the first step is exceeded.

Coverage features

Colour of cover: black Surface: EDM

Load class:

Rim width:

400 mm

Rim length:

Upper section material:

Polymer