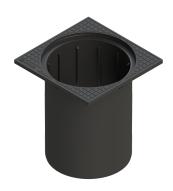

## **Description**

The polymer upper section is suitable for LW 400 chamber systems and is equipped with a clamping ring and a hanger for sludge buckets. Continuously heightadjustable by 440 mm.

An embedded step must be installed if the allowable difference between the top of the chamber cover and the first step is exceeded.