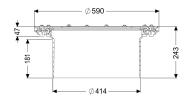

| Variant<br>Seal:                                                                                                                                     | Lip seal                                                            |
|------------------------------------------------------------------------------------------------------------------------------------------------------|---------------------------------------------------------------------|
| General characteristics<br>Colour:<br>Material:                                                                                                      | black<br>Polymer                                                    |
| Dimensions<br>Net weight:<br>Gross weight:<br>Diameter:<br>Clear width (LW):<br>Packaging dimension:<br>Packaging dimension:<br>Packaging dimension: | 5,66 kg<br>5,78 kg<br>588 mm<br>400 mm<br>length<br>width<br>height |