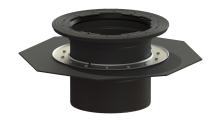

## Extension section Floor slab, for waterproof concrete

## Description

| Extension section with flange for installation in<br>waterproof concrete, including seal set<br>consisting of mating flange made of stainless<br>steel, with screws, elastomer damp course made<br>of NK/SBR d: | 700 mm, max. extension |
|-----------------------------------------------------------------------------------------------------------------------------------------------------------------------------------------------------------------|------------------------|
| Variant                                                                                                                                                                                                         |                        |
| Seal:                                                                                                                                                                                                           | Lip seal               |
| General characteristics<br>Colour:<br>Material:                                                                                                                                                                 | black<br>Polymer       |
| Dimensions                                                                                                                                                                                                      |                        |
| Net weight:                                                                                                                                                                                                     | 8,05 kg                |
| Gross weight:                                                                                                                                                                                                   | 10,93 kg               |
| Diameter:                                                                                                                                                                                                       | 480 mm                 |
| Packaging dimension:                                                                                                                                                                                            | length                 |
| Packaging dimension:                                                                                                                                                                                            | width                  |
| Packaging dimension:                                                                                                                                                                                            | height                 |