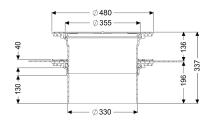

## Description

| Extension section with flange for installation in<br>waterproof concrete, including seal set<br>consisting of mating flange made of stainless<br>steel, with screws, elastomer damp course made<br>of NK/SBR d: | 700 mm, max. extension |
|-----------------------------------------------------------------------------------------------------------------------------------------------------------------------------------------------------------------|------------------------|
| Variant                                                                                                                                                                                                         |                        |
| Seal:                                                                                                                                                                                                           | Lip seal               |
| General characteristics<br>Colour:<br>Material:                                                                                                                                                                 | black<br>Polymer       |
| Dimensions                                                                                                                                                                                                      |                        |
| Net weight:                                                                                                                                                                                                     | 8,05 kg                |
| Gross weight:                                                                                                                                                                                                   | 10,93 kg               |
| Diameter:                                                                                                                                                                                                       | 480 mm                 |
| Packaging dimension:                                                                                                                                                                                            | length                 |
| Packaging dimension:                                                                                                                                                                                            | width                  |
| Packaging dimension:                                                                                                                                                                                            | height                 |