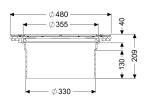

## Extension section deeper installation, Flange/mating flange

## **Description**

Extension section for deeper installation, with flange and mating flange made of stainless steel, for connection to a membrane on site, suitable for systems for installation in the floor slab, including seal, max. extension 147 mm. Maintenance capability must be considered in case of deeper installation.

Variant

Seal: Lip seal

General characteristics

Colour: black Material: Polymer

**Dimensions** 

Net weight:4 kgGross weight:5,59 kgDiameter:480 mmPackaging dimension:lengthPackaging dimension:widthPackaging dimension:height