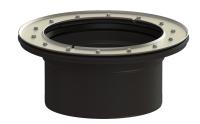

## Extension section deeper installation, Flange/mating flange

## **Description**

Extension section for deeper installation, with flange and mating flange made of stainless steel, for connection to a membrane on site, suitable for systems for installation in the floor slab, including seal, max. extension 147 mm. Maintenance capability must be considered in case of deeper installation.

Variant

Seal: Lip seal

General characteristics

Colour: black Material: Polymer

**Dimensions** 

Net weight:4 kgGross weight:5,59 kgDiameter:480 mmPackaging dimension:lengthPackaging dimension:widthPackaging dimension:height