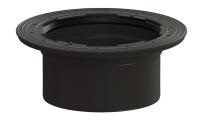

## Extension section deeper installation, with flange

## **Description**

Extension section for deeper installation, with flange, suitable for systems for installation in the floor slab, including seal, max. extension 147 mm. Maintenance capability must be considered in case of deeper installation.

Variant

Seal: Lip seal

General characteristics

Colour: black Material: Polymer

Dimensions

Net weight:2,3 kgGross weight:4 kgDiameter:480 mmPackaging dimension:lengthPackaging dimension:widthPackaging dimension:height