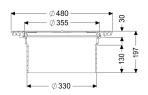

Variant

Seal: Lip seal

General characteristics

Colour: black Material: Polymer

Dimensions

Net weight:2,3 kgGross weight:4 kgDiameter:480 mmPackaging dimension:lengthPackaging dimension:widthPackaging dimension:height