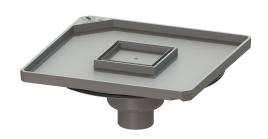

## Cover plate 366 x 366 mm high drain body, 50mm odour trap, tilea.

## **Description**

Tileable cover plate including odour trap suitable for KESSEL System 330 and 400 upper sections, with high drain body.

General characteristics

Material: Polymer Odour trap: included

**Dimensions** 

Net weight: 0,9 kg
Gross weight: 0,9 kg
Packaging dimension: length
Packaging dimension: width
Packaging dimension: height

Coverage features

Type: with drain Colour of cover: stone grey Width of cover: 366 mm Length of cover: 366 mm Locking: Lock & Lift Max. flooring height: 18 mm