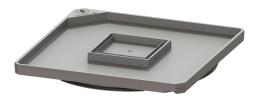

## Cover plate Tileable with drainage function

## Description

Cover plate, tileable with drainage function, made of polymer for vertically adjustable upper sections for floor slab installation.

| General characteristics |             |
|-------------------------|-------------|
| Colour:                 | silver grey |
| Material:               | Polymer     |
|                         | -           |
| Dimensions              |             |
| Net weight:             | 1,72 kg     |
| Gross weight:           | 1,72 kg     |
| Length:                 | 367 mm      |
| Width:                  | 367 mm      |
| Packaging dimension:    | length      |
| Packaging dimension:    | width       |
| Packaging dimension:    | height      |
|                         |             |