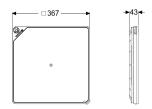

## Cover plate surface water resistant, tileable

## Description

Suitable for floor slab installation, including seal.

| General characteristics<br>Colour:<br>Material:                                            | stone grey<br>Polymer                        |
|--------------------------------------------------------------------------------------------|----------------------------------------------|
| Dimensions<br>Net weight:<br>Gross weight:<br>Packaging dimension:<br>Packaging dimension: | 1,59 kg<br>1,7 kg<br>length<br>width         |
| Packaging dimension:                                                                       | height                                       |
| Coverage features<br>Type:<br>Surface:<br>Max. flooring height:                            | surface water resistant<br>tileable<br>16 mm |