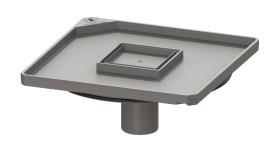

## Cover plate 366 x 366 mm w. flat drain body, Multistop, tileable

## **Description**

Cover plate including Multistop odour trap suitable for KESSEL System 330 and 400 upper sections, with flat drain body.

General characteristics

Colour: stone grey
Material: Polymer
Odour trap: Multistop

Dimensions

Net weight:0,9 kgGross weight:0,9 kgPackaging dimension:lengthPackaging dimension:widthPackaging dimension:height

Coverage features

Type: with drain Width of cover: 366 mm Length of cover: 366 mm Locking: Lock & Lift Max. flooring height: 18 mm