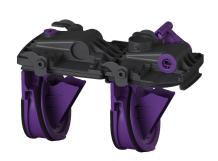

## **Description**

The conversion kit is equipped with two mechanical flaps, which close automatically in the event of backwater. One flap serves at the same time as an emergency closure to be closed by hand.

The conversion kit is used to retrofit the Controlfix for the Staufix FKA backwater valve.

General characteristics

Material: Polymer Standard: EN 13564 Nominal size (DN): 100-200

Note on nominal size: Hydraulics correspond to DN 150