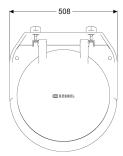

## **Description**

The pipe flap valve serves as an end piece and has a mechanical flap which closes automatically.

Variant

Mechanical backwater flaps: 1

General characteristics

Colour: black
Material: Polymer
Nominal size (DN): 400
Outer diameter (OD): 405 mm

Type of wastewater: without sewage Installation situation: exposed drainage pipe Delivery state: installation-ready

Dimensions

Net weight:10,21 kgGross weight:10,21 kgLength:295 mmWidth:417 mmHeight:420 mmPackaging dimension:length