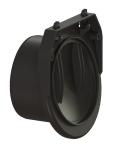

## **Description**

The pipe flap valve serves as an end piece and has a mechanical flap which closes automatically.

Variant

Mechanical backwater flaps: 1

General characteristics

Colour: black
Material: Polymer
Nominal size (DN): 400
Outer diameter (OD): 405 mm