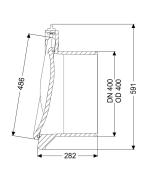

## **Description**

The pipe flap valve serves as an end piece and has a mechanical flap which closes automatically.

Variant

Mechanical backwater flaps: 1

General characteristics

Colour: black
Material: Polymer
Nominal size (DN): 400
Outer diameter (OD): 405 mm

Type of wastewater: without sewage Installation situation: exposed drainage pipe Delivery state: installation-ready

Dimensions

Net weight:10,21 kgGross weight:10,21 kgLength:295 mmWidth:417 mmHeight:420 mmPackaging dimension:length