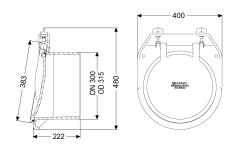

General characteristics Colour: Material: Nominal size (DN): Outer diameter (OD): Type of wastewater: Installation situation: Delivery state:

Dimensions Net weight: Gross weight: Length: Width: Height: Packaging dimension: 1

black Polymer 300 318 mm without sewage exposed drainage pipe installation-ready

5,74 kg 8,16 kg 225 mm 400 mm 450 mm length

Packaging dimension: Packaging dimension:

width height