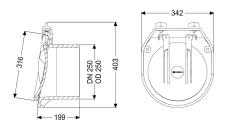

Dimensions Net weight: Gross weight: Length: Width: Height: Packaging dimension: 1

black Polymer 250 263 mm without sewage exposed drainage pipe installation-ready

4,53 kg 5,17 kg 220 mm 345 mm 400 mm length

Packaging dimension: Packaging dimension:

width height