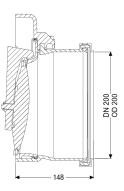

Dimensions Net weight: Gross weight: Length: Width: Height: Packaging dimension: 1

black Polymer 200 200 mm without sewage exposed drainage pipe installation-ready

1,72 kg 2,01 kg 170 mm 248 mm 248 mm length