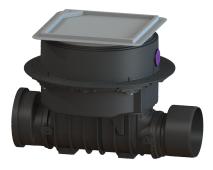

## Backwater valve Staufix SWA DN 200, Floor slab, tileable

## **Description**

The premium backwater valve for wastewater without sewage is equipped with two mechanical flaps which close automatically in the event of backwater. One flap serves at the same time as an emergency closure to be closed by hand. Thanks to the modular KESSEL system, existing systems can easily be converted to a Staufix FKA premium backwater valve or a Pumpfix F backwater pumping station.