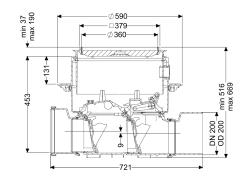

Groundwater resistant from lower edge of base section: Cutout dimension, width: Cutout dimension, length: Vertical drop between inlet and outlet: Installation depth: Type of height adjustability: Length: Width: Packaging dimension: Packaging dimension: Packaging dimension:

Tank/drain body Socket version:

Coverage features Type of cover: Cover material: Width of cover: Length of cover: Locking: Load class: Tightness: Max. flooring height: 3000 mm

750 mm 750 mm 9 mm 516 - 669 mm vertically adjustable upper section 720 mm 590 mm length width height

including spigot and socket

tileable cover plate Polymer 366mm 366mm Lock & Lift K 3 (EN 1253-1) surface water resistant 16mm