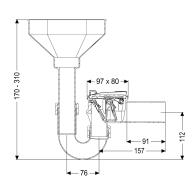

## Backwater valve Staufix Siphon, DN 50, Inlet funnel, Type 5

## **Description**

The backwater valve for wastewater without sewage is equipped with two mechanical flaps which close automatically in the event of backwater. One flap serves at the same time as an emergency closure to be closed by hand.

Variant

Emergency closure: yes Mechanical backwater flaps: 2

General characteristics

Colour: white Standard: EN 13564

Nominal size (DN): 50

Type of wastewater: without sewage

Installation situation: installation as inlet funnel

Delivery state: installation-ready

Backwater protection: Type 5

**Dimensions** 

Net weight:0,54 kgGross weight:0,73 kgLength:260 mmWidth:80 mmHeight:370 mmPackaging dimension:length

Packaging dimension: width Packaging dimension: height