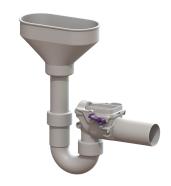

## Backwater valve Staufix Siphon, DN 50, Inlet funnel, Type 5

## **Description**

The backwater valve for wastewater without sewage is equipped with two mechanical flaps which close automatically in the event of backwater. One flap serves at the same time as an emergency closure to be closed by hand.

Variant

Emergency closure: yes Mechanical backwater flaps: 2

General characteristics

Colour: white Standard: EN 13564

Nominal size (DN): 50

Type of wastewater: without sewage

Installation situation: installation as inlet funnel