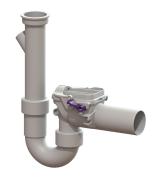

## **Description**

The backwater valve for wastewater without sewage is equipped with two mechanical flaps which close automatically in the event of backwater. One flap serves at the same time as an emergency closure to be closed by hand.

Variant

Emergency closure: yes Mechanical backwater flaps: 2

General characteristics

Colour: white Standard: EN 13564

Nominal size (DN): 50

Type of wastewater: without sewage

Installation situation: installation as washing machine connection