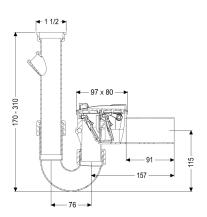

Delivery state: installation-ready

Backwater protection: Type 5

**Dimensions** 

Net weight: 0,46 kg
Gross weight: 0,66 kg
Length: 260 mm
Width: 80 mm
Height: 310 mm
Packaging dimension: length

Packaging dimension: width Packaging dimension: height