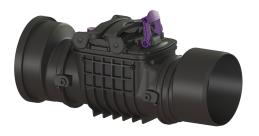

## Backwater valve Staufix DN 200, exposed, Type 2

## Description

The backwater valve for wastewater without sewage is equipped with two mechanical flaps which close automatically in the event of backwater. One flap serves as an emergency closure to be closed by hand. Thanks to the modular KESSEL system, existing systems can easily be converted to the StaufixControl backwater valve.

| Variant                                 |                                 |
|-----------------------------------------|---------------------------------|
| Stainless steel flap as rat protection: | no                              |
| Emergency closure:                      | yes                             |
| Mechanical backwater flaps:             | 2                               |
| General characteristics                 |                                 |
| Colour:                                 | black                           |
| Standard:                               | EN 13564                        |
| Nominal size (DN):                      | 200                             |
| Outer diameter (OD):                    | 200 mm                          |
| Note on nominal size:                   | Hydraulics correspond to DN 150 |
| Type of wastewater:                     | without sewage                  |
| Installation situation:                 | exposed drainage pipe           |
| Delivery state:                         | installation-ready              |
| Backwater protection:                   | Туре 2                          |
| Dimensions                              |                                 |
| Net weight:                             | 3,75 kg                         |
|                                         |                                 |