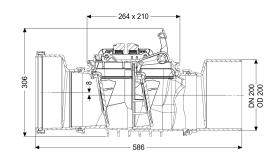

| Variant                                 |                                 |
|-----------------------------------------|---------------------------------|
| Stainless steel flap as rat protection: | no                              |
| Emergency closure:                      | yes                             |
| Mechanical backwater flaps:             | 2                               |
| General characteristics                 |                                 |
| Colour:                                 | black                           |
| Standard:                               | EN 13564                        |
| Nominal size (DN):                      | 200                             |
| Outer diameter (OD):                    | 200 mm                          |
| Note on nominal size:                   | Hydraulics correspond to DN 150 |
| Type of wastewater:                     | without sewage                  |
| Installation situation:                 | exposed drainage pipe           |
| Delivery state:                         | installation-ready              |
| Backwater protection:                   | Туре 2                          |
| Dimensions                              |                                 |
| Net weight:                             | 3,75 kg                         |
|                                         |                                 |

Gross weight: Vertical drop between inlet and outlet: Length: Width: Height: Packaging dimension: Packaging dimension: Packaging dimension:

Coverage features Type of cover: Cover locking: 4,66 kg 8 mm 586 mm 233 mm 306 mm length width height