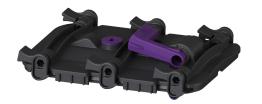

## Lockable cover Staufix DN 125/150, with emergency closure

## Description

Lockable cover Staufix DN 125/150, with emergency closure

| Variant<br>Series:<br>Seal: | ab 04/2005<br>yes     |
|-----------------------------|-----------------------|
| General characteristics     |                       |
| Colour:                     | orange                |
| Material:                   | Polymer               |
| Nominal size (DN):          | 125/150               |
| Dimensions                  |                       |
| Net weight:                 | 0,63 kg               |
| Gross weight:               | 0,63 kg               |
| Packaging dimension:        | length                |
| Packaging dimension:        | width                 |
| Packaging dimension:        | height                |
| Coverage features           |                       |
| Cover locking:              | Quick-release closure |