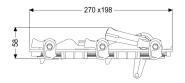

## Description

Lockable cover Staufix DN 125/150, with emergency closure

| Variant<br>Series:<br>Seal: | ab 04/2005<br>yes     |
|-----------------------------|-----------------------|
| General characteristics     |                       |
| Colour:                     | orange                |
| Material:                   | Polymer               |
| Nominal size (DN):          | 125/150               |
| Dimensions                  |                       |
| Net weight:                 | 0,63 kg               |
| Gross weight:               | 0,63 kg               |
| Packaging dimension:        | length                |
| Packaging dimension:        | width                 |
| Packaging dimension:        | height                |
| Coverage features           |                       |
| Cover locking:              | Quick-release closure |