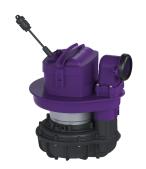

## Replacement pump SPF 1350, 5 m

## **Description**

Pump with cable and swivel connection

**Dimensions** 

Packaging dimension: length
Packaging dimension: width
Packaging dimension: height

Pumping device

Pump: SPF 1350

Number of pumps: 1
Operating voltage: 230 V

Protection class (pump): IP 68 (3m/48h)

Max. pumping capacity: 26 m³/h
Max. pumping height: 10 m
Power P1: 1,35 kW
Power P2: 0,86 kW
Operating mode: \$3 - 50 %

Impeller type: Multi-vane impeller

Free passage: 40 mm
Length of mains cable for pump: 5 m
Rated current: 6 A