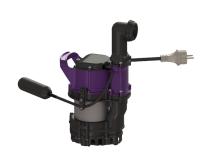

## **Description**

Replacement pump with float switch with connection to pressure pipe R 1 1/4", vertical pressure pipe connection, integrated low level suction and removable intake cage and carry handle.

**Dimensions** 

Net weight:5,8 kgGross weight:6,7 kgPackaging dimension:lengthPackaging dimension:widthPackaging dimension:height

Pumping device

Pump: **GTF 500** Operating voltage: 230 V Mains frequency: 50 Hz Run dry safe: ves Protection class (pump): IP 68 Max. pumping height: 8 m Power P1: 0,5 kW Power P2: 0,36 kW Operating mode: S1