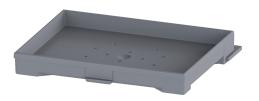

## Cover tileable, 128 x 98 mm, Linearis

## Description

Tileable cover for Linearis shower channels

| Material: ABS<br>Dimensions<br>Net weight: 0,06 kg |
|----------------------------------------------------|
| Net weight: 0,06 kg                                |
| Net weight: 0,06 kg                                |
|                                                    |
|                                                    |
| Gross weight: 0,07 kg                              |
| Packaging dimension: length                        |
| Packaging dimension: width                         |
| Packaging dimension: height                        |
|                                                    |
| Coverage features                                  |
| Type of cover: tileable cover plate                |
| Cover material: ABS                                |
| Colour of cover: silver grey                       |
| Width of cover: 98 mm                              |
| Length of cover: 128 mm                            |
| Surface: tileable                                  |