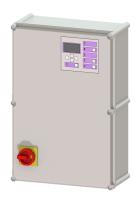

## **Description**

User-friendly control unit with Zener barrier

General characteristics

System type: Duo

**Dimensions** 

Net weight:15 kgGross weight:15 kgPackaging dimension:lengthPackaging dimension:widthPackaging dimension:height

Pumping device

Connection type: Direct connection

Rated current: 17 - 23 A

Control

Control unit: Comfort Plus SD

Motor protection switch:yesStandby power:7 WType of fuse required (RCD):30 mAProtection class control unit:IP 54