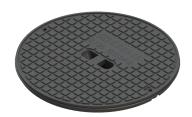

## Cover plate Class B, with seal

## **Description**

Cover plate suitable for upper section LW 400 and yard and parking deck drains, incl. seal

Variant

Seal: yes

General characteristics

Colour: black
Material: Grey iron

Dimensions

Net weight:10 kgGross weight:10,91 kgDiameter:362 mmPackaging dimension:lengthPackaging dimension:widthPackaging dimension:height

Coverage features

Type of cover: Round cover plate

Cover material: Grey iron Colour of cover: black

Load class: B 125 (EN 124)

Tightness: surface water resistant