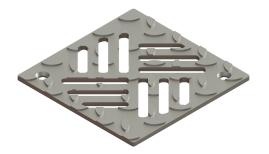

## Slotted cover solid , 138x138mm, stainless steel, L 15

## Description

Slip-resistant slotted cover made of stainless steel

| Dimensions           |           |
|----------------------|-----------|
| Net weight:          | 0,93 kg   |
| Gross weight:        | 0,94 kg   |
| Packaging dimension: | length    |
| Packaging dimension: | width     |
| Packaging dimension: | height    |
| Coverage features    |           |
| Type of cover:       | Slotted o |

Cover material: Width of cover: Length of cover: Locking: Load class: Grating colour:

Cover Grating colour: width height Slotted cover Stainless steel 14301 138 mm

138 mm lockable L 15 (EN 1253-1) silver