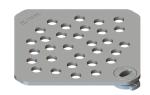

Coverage features

Type of cover: Design cover

Cover material: Stainless steel 14301

Width of cover: 120 mm
Length of cover: 120 mm
Locking: Lock & Lift
Load class: L 15 (EN 1253-1)

Grating colour: silver
Grating design: Festival