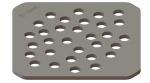

## Design cover Festival, stainless steel

## Description

Design cover suitable for bathroom drains

| Dimensions           |
|----------------------|
| Net weight:          |
| Gross weight:        |
| Packaging dimension: |
| Packaging dimension: |
| Packaging dimension: |

Coverage features Type of cover: Cover material: Width of cover: Length of cover: Locking: Load class: Grating colour: Grating design:

Cover Grating colour: 0,4 kg 0,42 kg length width height

Design cover Stainless steel 14301 120 mm 120 mm unlocked L 15 (EN 1253-1) silver Festival