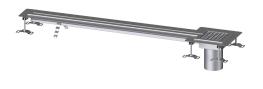

## Slotted Channel Ferrofix glued flange H: 6mm, 17x1400mm, outer

## Description

The Ferrofix slotted channel made of stainless steel with a material thickness of 1.5 mm (pickled in the immersion bath) is equipped with ground crosspieces, longitudinal and transverse gradients, feet for height adjustment and stainless steel outlet nozzles. The channel profile is suitable for thin-layered floorings (e.g. epoxy resin) and has an all-round adhesive rim (6 mm deep and 50 mm folded outwards) with welded mitres. The glued flange is also suitable for connecting waterproofing.