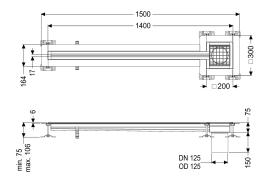

| Variant<br>Waterproofing layer on the upper section:<br>Position of sink trap: | Adhesive flange (suitable for moisture barriers)<br>outside |
|--------------------------------------------------------------------------------|-------------------------------------------------------------|
| General characteristics<br>Material:                                           | Stainless steel 14301                                       |
| Nominal size (DN):                                                             | 125                                                         |
| Outer diameter (OD):                                                           | 125 mm                                                      |
| Glued flange height:                                                           | 6 mm                                                        |
| Dimensions                                                                     |                                                             |
| Length:                                                                        | 1400 mm                                                     |
| Width:                                                                         | 17 mm                                                       |
| Height:                                                                        | 75 mm                                                       |
| Coverage features                                                              |                                                             |
| Type of cover:                                                                 | Slotted cover                                               |

Colour of cover: Width of cover: Length of cover: Locking: Load class: Slip resistance class:

Slot width:

silver 200 mm 200 mm placed L 15 (EN 1253-1) R12 according to DIN 51130; C according to DIN 51097 17 mm