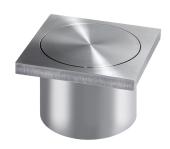

## Upper section 150x150 gastight hygienic

## **Description**

Variant

System: 125

Dimensions

Net weight: 5 kg 5,3 kg Gross weight: 150 mm Length: Width: 150 mm Height: 100 mm Packaging dimension: length Packaging dimension: width Packaging dimension: height

Coverage features

Type of cover: Hygiene upper section Cover material: Stainless steel 14301

Height of cover: 15 mm Locking: screwed

Load class: L 15 (EN 1253-1)
Tightness: gastight and liquid-tight

Tightness: gastight at Rim width: 150 mm Rim length: 150 mm

Upper section material: Stainless steel 14301