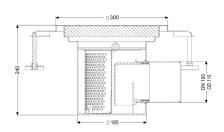

## Description

The one-piece Ferrofix System 185 stainless steel floor drain is used for point drainage and is equipped with a removable odour trap, sludge bucket and grated cover. The floor drain is suitable for thin-layered floorings (e.g. epoxy resin) and has an all-round adhesive rim (15 mm deep and 50 mm folded outwards). The outlet socket is suitable for connection to SML cast iron pipes. With a drainage capacity III 2.4 l/s with 20 mm build-up.

| Variant                                    |                                                  |
|--------------------------------------------|--------------------------------------------------|
| System:                                    | 185                                              |
| Contents of sludge trap:                   | yes                                              |
| Waterproofing layer on the upper section:  | Adhesive flange (suitable for moisture barriers) |
| Sealing water height:                      | 70 mm                                            |
| Discharge rate (l/s) with 20 mm threshold: | 2,5                                              |
| Outlet:                                    | horizontal                                       |
|                                            |                                                  |
| General characteristics                    |                                                  |
| Material:                                  | Stainless steel 14301                            |
| Outlet:                                    | horizontal                                       |
| Glued flange height:                       | 15 mm                                            |
| Odour trap:                                | included                                         |
|                                            |                                                  |
| Dimensions                                 |                                                  |
| Length:                                    | 300 mm                                           |
| Width:                                     | 300 mm                                           |
|                                            |                                                  |

Height:

Tank/drain body Number of outlets: Outlet nominal size (DN): Socket version:

Coverage features Type of cover: Cover material: Load class: Grating material: Shape of upper section: Contents of sludge trap:

Cover Grating material: 240 mm

1 100 mm lateral

Slotted cover Stainless steel 14301 L 15 (EN 1253-1) 304 stainless steel square yes

304 stainless steel