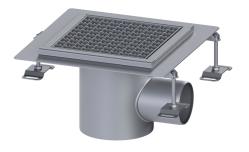

## Drain body Ferrofix, one-p, GF15 DN 100, hori., 300x300, grated cover L15

## Description

The one-piece Ferrofix System 185 stainless steel floor drain is used for point drainage and is equipped with a removable odour trap, sludge bucket and grated cover. The floor drain is suitable for thin-layered floorings (e.g. epoxy resin) and has an all-round adhesive rim (15 mm deep and 50 mm folded outwards). The outlet socket is suitable for connection to SML cast iron pipes. With a drainage capacity III 2.4 l/s with 20 mm build-up.

| Variant                                    |                                                  |
|--------------------------------------------|--------------------------------------------------|
| System:                                    | 185                                              |
| Contents of sludge trap:                   | yes                                              |
| Waterproofing layer on the upper section:  | Adhesive flange (suitable for moisture barriers) |
| Sealing water height:                      | 70 mm                                            |
| Discharge rate (l/s) with 20 mm threshold: | 2,5                                              |
| Outlet:                                    | horizontal                                       |
|                                            |                                                  |
| General characteristics                    |                                                  |
| Material:                                  | Stainless steel 14301                            |
| Outlet:                                    | horizontal                                       |
| Glued flange height:                       | 15 mm                                            |
| Odour trap:                                | included                                         |
|                                            |                                                  |
| Dimensions                                 |                                                  |
| Length:                                    | 300 mm                                           |
| Width:                                     | 300 mm                                           |
|                                            |                                                  |

Cover Grating material: 240 mm

1 100 mm lateral

Slotted cover Stainless steel 14301 L 15 (EN 1253-1) 304 stainless steel square yes

304 stainless steel