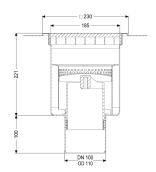

| Variant<br>System:<br>Contents of sludge trap:<br>Waterproofing layer on the upper section:<br>Sealing water height:<br>Discharge rate (l/s) with 20 mm threshold:<br>Outlet: | 185<br>yes<br>Adhesive flange (suitable for moisture barriers)<br>50 mm<br>2,5<br>vertical |
|-------------------------------------------------------------------------------------------------------------------------------------------------------------------------------|--------------------------------------------------------------------------------------------|
| General characteristics<br>Material:<br>Outlet:<br>Glued flange height:<br>Odour trap:                                                                                        | Stainless steel 14301<br>vertical<br>6 mm<br>included                                      |
| Dimensions<br>Length:<br>Width:                                                                                                                                               | 230 mm<br>230 mm                                                                           |

Height:

Tank/drain body Number of outlets: Outlet nominal size (DN):

Coverage features Type of cover: Cover material: Load class: Grating material: Shape of upper section: Contents of sludge trap:

Cover Grating material: 320 mm

1 100 mm

Slotted cover Stainless steel 14301 L 15 (EN 1253-1) 304 stainless steel square yes

304 stainless steel