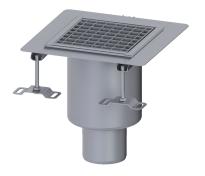

## Drain body Ferrofix, one-p, GF6 DN100, vert., 230x230, grated cover L15

## Description

The one-piece Ferrofix System 185 stainless steel floor drain is used for point drainage and is equipped with a removable odour trap, sludge bucket and grated cover. The floor drain is suitable for thin-layered floorings (e.g. epoxy resin) and has an all-round adhesive rim (6 mm deep and 50 mm folded outwards). The outlet socket is suitable for connection to SML cast iron pipes. With a drainage capacity III 2.4 l/s with 20 mm build-up.

| Variant<br>System:<br>Contents of sludge trap:<br>Waterproofing layer on the upper section:<br>Sealing water height:<br>Discharge rate (l/s) with 20 mm threshold:<br>Outlet: | 185<br>yes<br>Adhesive flange (suitable for moisture barriers)<br>50 mm<br>2,5<br>vertical |
|-------------------------------------------------------------------------------------------------------------------------------------------------------------------------------|--------------------------------------------------------------------------------------------|
| General characteristics<br>Material:<br>Outlet:<br>Glued flange height:<br>Odour trap:                                                                                        | Stainless steel 14301<br>vertical<br>6 mm<br>included                                      |
| Dimensions<br>Length:<br>Width:                                                                                                                                               | 230 mm<br>230 mm                                                                           |