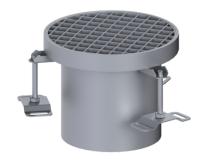

## Ferrofix upper section w/o gl. flange, round, 250mm, grate,L15

## **Advantages**

- Made of a particularly hygienic and mechanically highly resistant stainless steel
- Multiple combinations with suitable drain bodies

## **Description**

Used in combination with a drain body of the KESSEL modular system 185, the stainless steel upper section is suitable for indoor point drainage.

Variant

System: 185

General characteristics

Shape of upper section: round

Upper section material: Stainless steel 14301

Cover

Grating material: 304 stainless steel