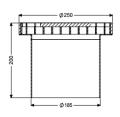

Standard: EN 1253-1

ATEX: no

Dimensions

Width: 250 mm Height: 200 mm

Coverage features

Type of cover: Slotted cover

Cover material: Stainless steel 14301 Load class: L 15 (EN 1253-1) Grating material: 304 stainless steel