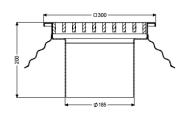

General characteristics

Standard: EN 1253-1

ATEX: no

**Dimensions** 

Length:300 mmWidth:300 mmHeight:200 mm

Coverage features

Type of cover: Ladder grating

Cover material: Stainless steel 14301 Load class: L 15 / M 125 (EN 1253-1) Grating material: 304 stainless steel

Shape of upper section: square

Upper section material: Stainless steel 14301

| Cover             |
|-------------------|
| Grating material: |

304 stainless steel