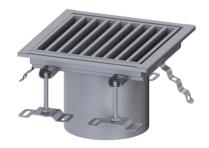

## Ferrofix upper section w/o glued flange, 300x300mm, insert,M125

## **Advantages**

- Made of a particularly hygienic and mechanically highly resistant stainless steel
- Multiple combinations with suitable drain bodies

## **Description**

Used in combination with a drain body of the KESSEL modular system 185, the stainless steel upper section is suitable for indoor point drainage.

Variant

System: 185

Note on installation depth: For load class M 125, on-site shimming necessary

General characteristics

Standard: EN 1253-1

ATEX: no

**Dimensions** 

Length:300 mmWidth:300 mmHeight:200 mm

Coverage features

Type of cover: Ladder grating

Cover material: Stainless steel 14301 Load class: L 15 / M 125 (EN 1253-1) Grating material: 304 stainless steel

Shape of upper section: square

Upper section material: Stainless steel 14301

| Cover             |
|-------------------|
| Grating material: |

304 stainless steel