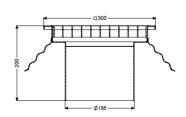

General characteristics

Standard: EN 1253-1

ATEX: no

**Dimensions** 

Length:300 mmWidth:300 mmHeight:200 mm

Coverage features

Type of cover: Slotted cover

Cover material: