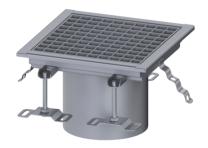

## Ferrofix upper section w/o glued flange, 300x300mm, grate, M125

## **Advantages**

- Made of a particularly hygienic and mechanically highly resistant stainless steel
- Multiple combinations with suitable drain bodies

## **Description**

Used in combination with a drain body of the KESSEL modular system 185, the stainless steel upper section is suitable for indoor point drainage.

Variant

System: 185

Note on installation depth: For load class M 125, on-site shimming necessary

Load class:

L 15 / M 125 (EN 1253-1)

Grating material:

304 stainless steel

Shape of upper section: square

Upper section material: Stainless steel 14301

| Cover             |
|-------------------|
| Grating material: |