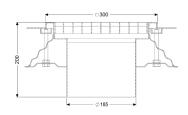

Variant

System: 185

Waterproofing layer on the upper section: Adhesive flange (suitable for moisture barriers)

General characteristics

Standard: EN 1253-1

**Dimensions** 

Length:300 mmWidth:300 mmHeight:200 mm