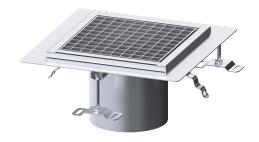

## Ferrofix upper section Gl. flange H:15mm,300x300mm,grate, L15

## **Description**

Used in combination with a drain body of the KESSEL modular system 185, the stainless steel upper section is suitable for indoor point drainage. The upper section is suitable for thin-layered floorings (e.g. epoxy resin) and has a circumferential adhesive joint edge (15 mm deep and 50 mm folded outwards).

Coverage features

Type of cover: Slotted cover

Cover material: Stainless steel 14301

Height of cover: 15 mm
Locking: unlocked
Load class: L 15 (EN 1253-1)
Grating material: 304 stainless steel

Shape of upper section: square

Upper section material: Stainless steel 14301

Cover

Grating material: 304 stainless steel